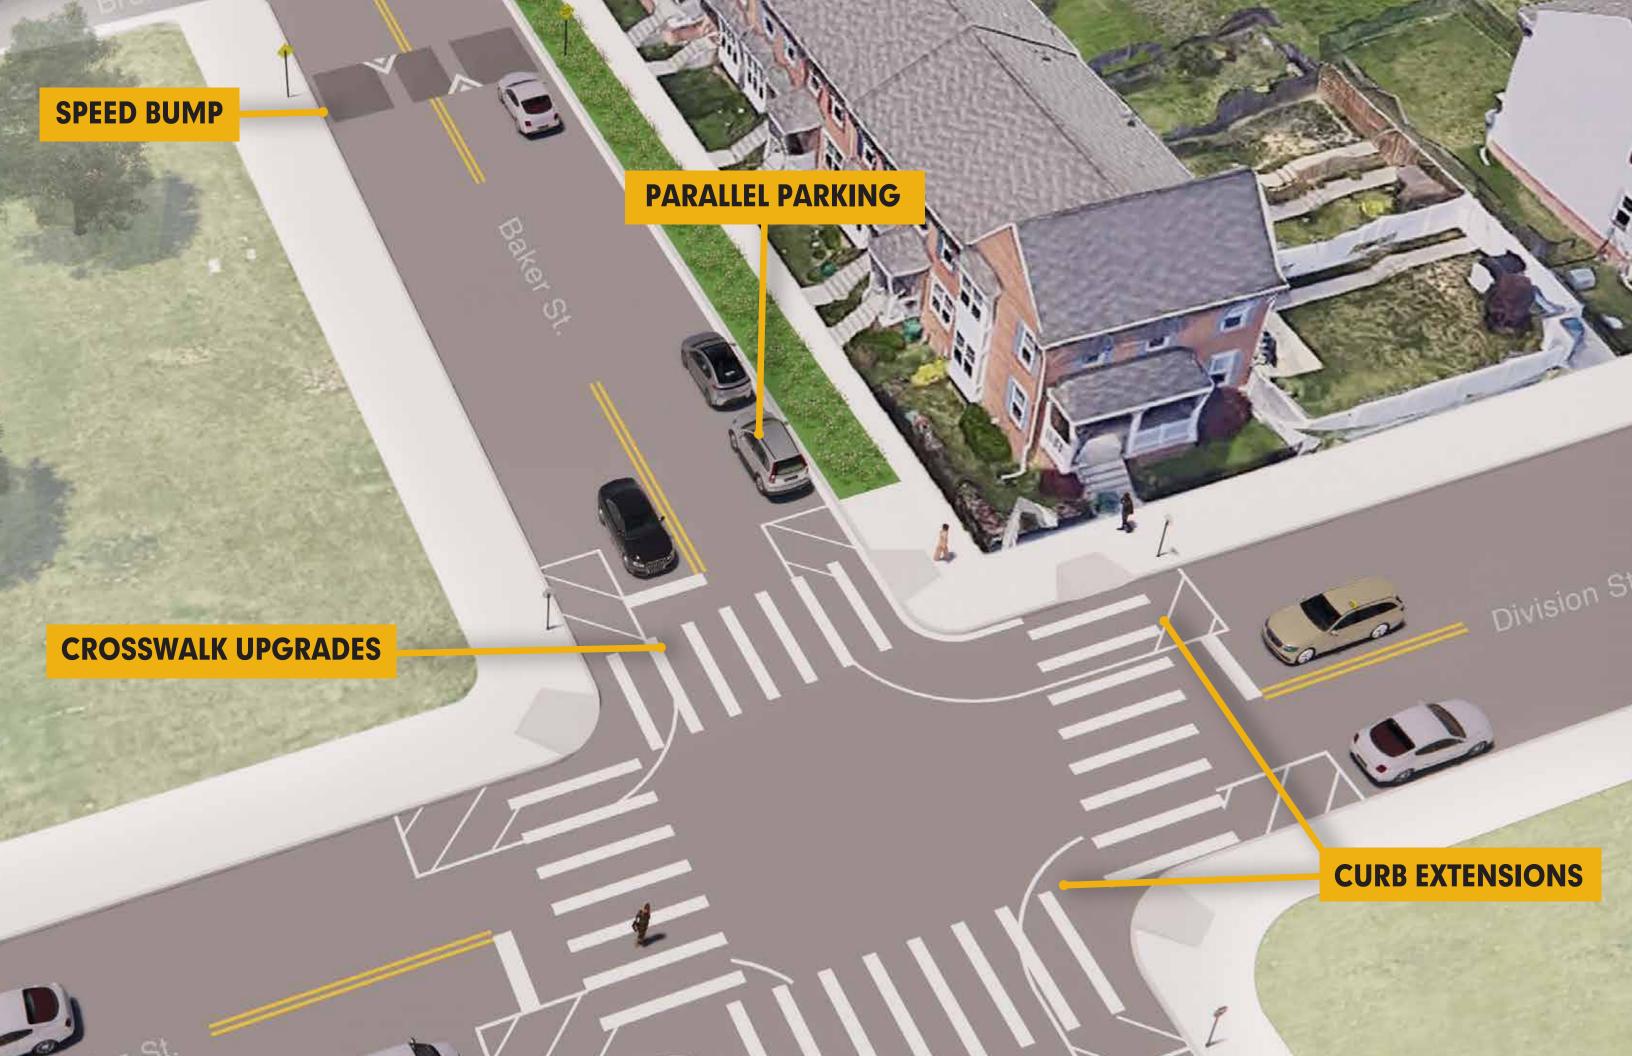

### **CROSSWALK UPGRADES**

High visibility markings make it easier to see where pedestrians are crossing

#### **CURB EXTENSIONS**

Painted bump-outs alert drivers to crossing areas and shorten the distance pedestrians need to cross

### SPEED BUMPS

Raised asphalt with high visibility markings to reduce speeding

Markings indicate areas where existing parallel parking will remain